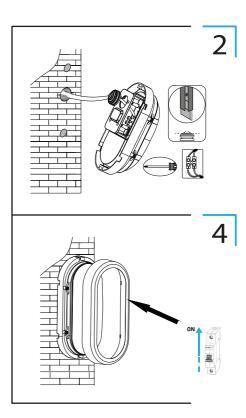

## Instructions OVAL LED

- Installation only by persons with electro technical knowledge and experience.
- Use cable which is suitable for outdoor use (if mounted outside).
- Do not use a dimmer to operate this luminaire.
- Ensure the main power source is turned off.
- Drill two holes at the desired height where the LED fixture should hang. Use the two designated points from the fixture as spacing between the holes.
- Connect the huminaire to the mains supply with the terminal block inside the luminaire.
- Turn the swivel to the suitable position. Use the round rubber rings around the screws from the inside of the luminiare to make it waterproof.
- Activate the power source.