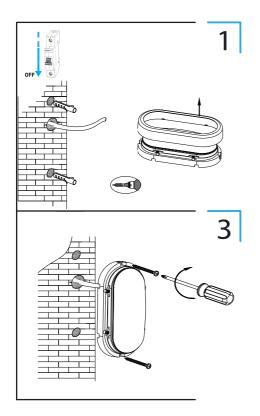

## Instructions OVAL LED

- Installation only by persons with electro technical knowledge and experience.
- Use cable which is suitable for outdoor use (if mounted outside).
- Do not use a dimmer to operate this luminaire.
- Ensure the main power source is turned off.
- Drill two holes at the desired height where the LED fixture should hang. Use the two designated points from the fixture as spacing between the holes.
- Connect the huminaire to the mains supply with the terminal block inside the luminaire.
- Turn the swivel to the suitable position. Use the round rubber rings around the screws from the inside of the luminiare to make it waterproof.
- Activate the power source.